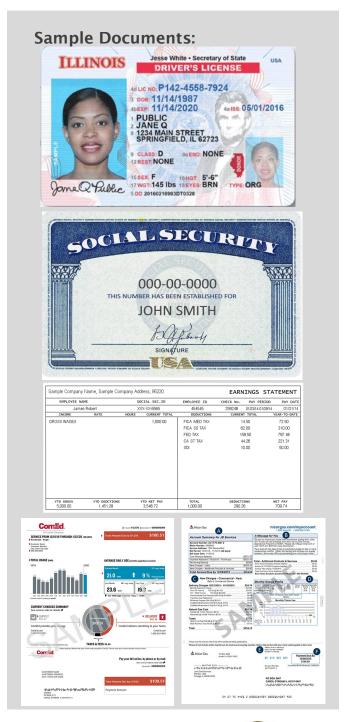

#### **Required Intake Documents:**

- Driver's license or state-issued ID; or passport; Consular Identification Card also accepted.
- Social security cards for each person in the household.
- Proof of income for the previous 30 days prior to intake date (for all household members 18 years and older).
- Utility bill as proof of residence if ID does not match current address. (See staff for other alternatives if utility bill is not available).